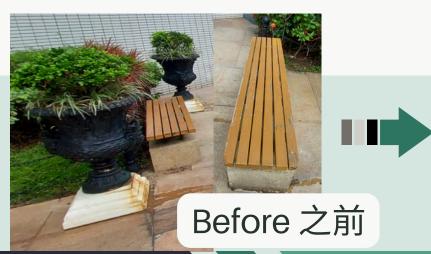

Repaint the wooden wall inside Phase 1-3 Shuttle Lift Lobby

為1至3期穿梭電梯大堂木牆重刷光油

Repaint the base of planters and bench outside Phase 1-3 Shuttle Lift Lobby 為1至3期穿梭電梯大堂外花盤底座及長椅 重新刷油漆

Owners' Committee (Login required) 業主委員會有關資訊 (須登入)