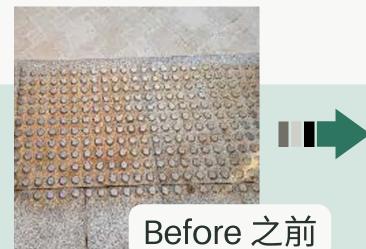

Repaint the floor step of Gymnasium side door at Club Peak Wing

為朗峰會所健身室側門門邊重新刷油漆

Removed the stains from the floor tiles near the entrance of Tower 1 and 2 on EVA road, Phase 6 清除第6期第1及2座大堂出入口對出車路凸起圓點 上污漬