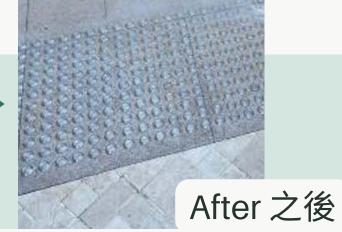

Repaint the floor step of Gymnasium side door at Club Peak Wing

為朗峰會所健身室側門門邊重新刷油漆

Removed the stains from the floor tiles near the entrance of Tower 1 and 2 on EVA road, Phase 6 清除第6期第1及2座大堂出入口對出車路凸起圓點 上污漬