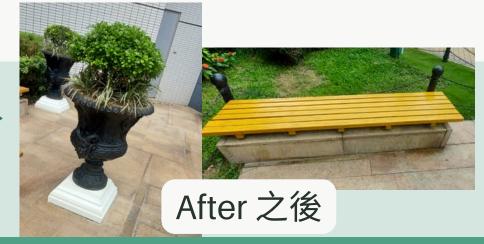

Repaint the wooden wall inside Phase 1-3 Shuttle Lift Lobby

為1至3期穿梭電梯大堂木牆重刷光油

Repaint the base of planters and bench outside Phase 1-3 Shuttle Lift Lobby 為1至3期穿梭電梯大堂外花盤底座及長椅 重新刷油漆

Owners' Committee (Login required) 業主委員會有關資訊 (須登入)